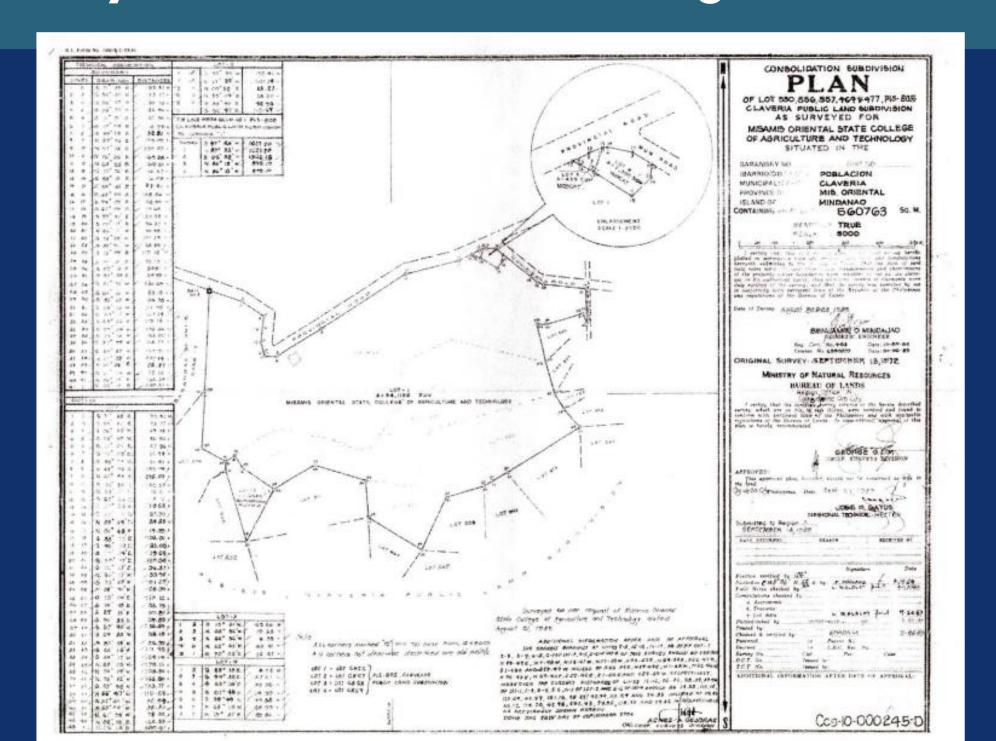

- 1. WHEREAS, Department Order No. 18, s. 2023 "Revised Multi-year Guidelines on the Allocation, Receipt, Utilization, Monitoring, and Reporting of the Basic Education Facilities Fund (BEFF), the school to be prioritized must have a valid site ownership document in the name of the department;
- 2. WHEREAS, DepEd is strictly implementing Department Order No. 36 s. 2022 "Protocols And Guidelines On The Submission, Receipt, And Processing Of Requests Related To The School Building Program" where it emphasized that a site ownership document is a vital requirement;
- 3. WHEREAS, the school site is vulnerable to unnecessary attacks on claimants for imperfect title of ownership;
- 4. WHEREAS, the End-of-the-School Year period is fast approaching, it is the best time to comply with school site ownership processing;
- 5. Therefore, all schools all schools under <u>Public Land that are declared Alienable</u> <u>and Disposable Agricultural Land</u> classification are mandated to:
  - 5.1. Secure a **Special Patent** under **Section 4 of RA 10023**, **DAO 2015-01** dated 04 Mar 2015, **and DAO 2016-21** dated 30 June 2016 (A Special Patent is a public instrument issued by the government confirming the grant by the State of the ownership over a parcel of agricultural land in favor of the grantee by virtue of a Law or a Proclamation by the President of the Philippines); complete requirements and instruction details are found in **DAO 2016-21** dated 30 June 2016:
  - 5.2 Secure updated Tax Declaration in your Municipal Assessor indicating the name of the school and must reflect the "school site" on its usage;
- 6. Processing in the DENR office is within 120-period. Certificate of Titles must be submitted to the division office 5 days after issuance of such permit. All schools must have a certificate of Title of ownership before the opening of Class 2024-25. There is no reason why you cannot secure ownership titles unless there is a case filed in the courts.