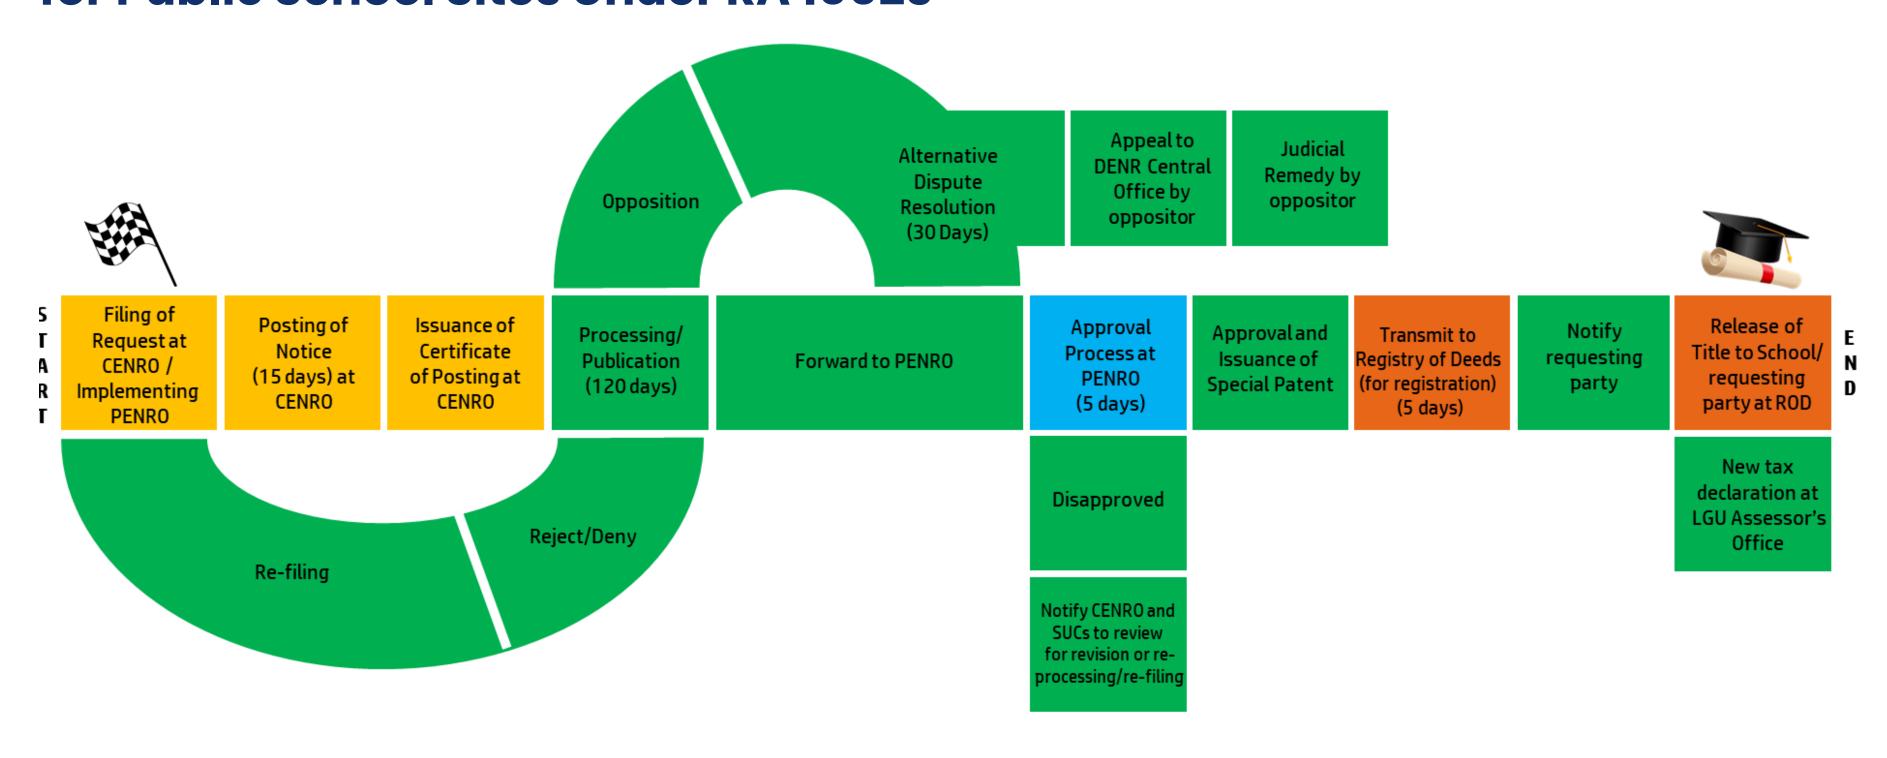

- 1. WHEREAS, Department Order No. 18, s. 2023 "Revised Multi-year Guidelines on the Allocation, Receipt, Utilization, Monitoring, and Reporting of the Basic Education Facilities Fund (BEFF), the school to be prioritized must have a valid site ownership document in the name of the department;
- 2. WHEREAS, DepEd is strictly implementing Department Order No. 36 s. 2022 "Protocols And Guidelines On The Submission, Receipt, And Processing Of Requests Related To The School Building Program" where it emphasized that a site ownership document is a vital requirement;
- 3. WHEREAS, the school site is vulnerable to unnecessary attacks on claimants for imperfect title of ownership;
- 4. WHEREAS, the End-of-the-School Year period is fast approaching, it is the best time to comply with school site ownership processing;
- 5. Therefore, all schools all schools under <u>Public Land that are declared Alienable</u> <u>and Disposable Agricultural Land</u> classification are mandated to:
  - 5.1. Secure a **Special Patent** under **Section 4 of RA 10023**, **DAO 2015-01** dated 04 Mar 2015, **and DAO 2016-21** dated 30 June 2016 (A Special Patent is a public instrument issued by the government confirming the grant by the State of the ownership over a parcel of agricultural land in favor of the grantee by virtue of a Law or a Proclamation by the President of the Philippines); complete requirements and instruction details are found in **DAO 2016-21** dated 30 June 2016:
  - 5.2 Secure updated Tax Declaration in your Municipal Assessor indicating the name of the school and must reflect the "school site" on its usage;
- 6. Processing in the DENR office is within 120-period. Certificate of Titles must be submitted to the division office 5 days after issuance of such permit. All schools must have a certificate of Title of ownership before the opening of Class 2024-25. There is no reason why you cannot secure ownership titles unless there is a case filed in the courts.

### Republic of the Philippines