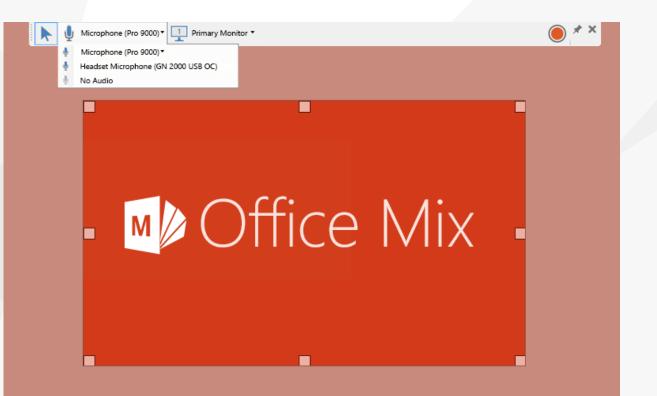

## Next, Let us try recording a screen capture

### Click Screen Recording

| FILE   | HOME          | INSERT    | DESIGN     | TRANSITIONS       | ANIMATIONS     | SLID | E SHOW     | REVIEW | VIEW | ADD-INS | MIX | ACROBAT | TESTS | STORYBOARDING |
|--------|---------------|-----------|------------|-------------------|----------------|------|------------|--------|------|---------|-----|---------|-------|---------------|
|        |               |           | 0+         | T                 |                | ?    | 2          |        |      |         |     |         |       |               |
| Record | Quizzes       | Screen    | Screenshot | Preview Upload Ex | oprt Send      | Help | Office Mix |        |      |         |     |         |       |               |
|        | Videos Apps F | Recording | Ŧ          | to Mix to         | Video Feedback |      | Update     |        |      |         |     |         |       |               |
| Record |               | Insert    |            | Mix               | Supp           | ort  | Update     |        |      |         |     |         |       |               |
|        |               |           |            |                   |                |      |            |        |      |         |     |         |       |               |