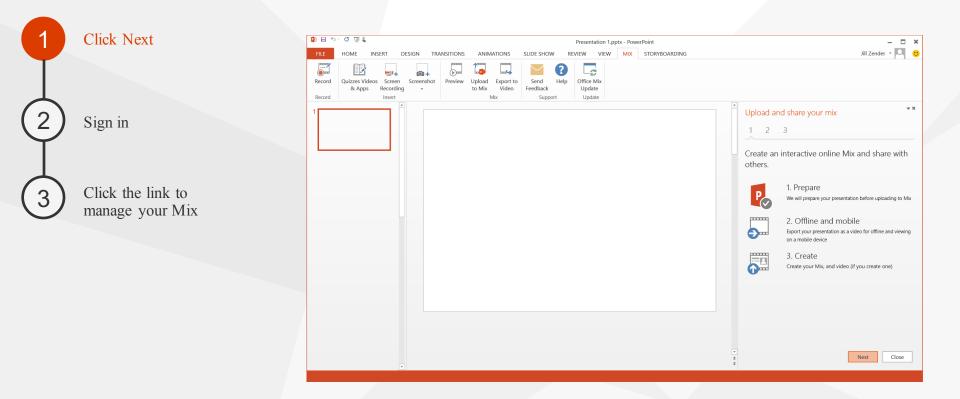

# Good Job, It is time to upload & Share your Mix

Click Upload to Mix

| FILE   | HOME                    | INSERT | DESIGN     | TRA     | NSITIONS        | S AN   | IMATIONS | SLIDE SHOW |            | REVIEW | VIEW | ADD-INS | MIX | ACROBAT | TESTS | STORYBOARDING |
|--------|-------------------------|--------|------------|---------|-----------------|--------|----------|------------|------------|--------|------|---------|-----|---------|-------|---------------|
|        |                         |        | 0          |         |                 |        | $\sim$   | ?          | -2         |        |      |         |     |         |       |               |
| Record | Quizzes                 | Screen | Screenshot | Preview | Upload          | Export | Send     | Help       | Office Mix |        |      |         |     |         |       |               |
|        | Videos Apps Recording * |        |            |         | to Mix to Video |        |          | Feedback   |            |        |      |         |     |         |       |               |
| Record |                         | Mix    |            |         | Support         |        | Update   |            |            |        |      |         |     |         |       |               |