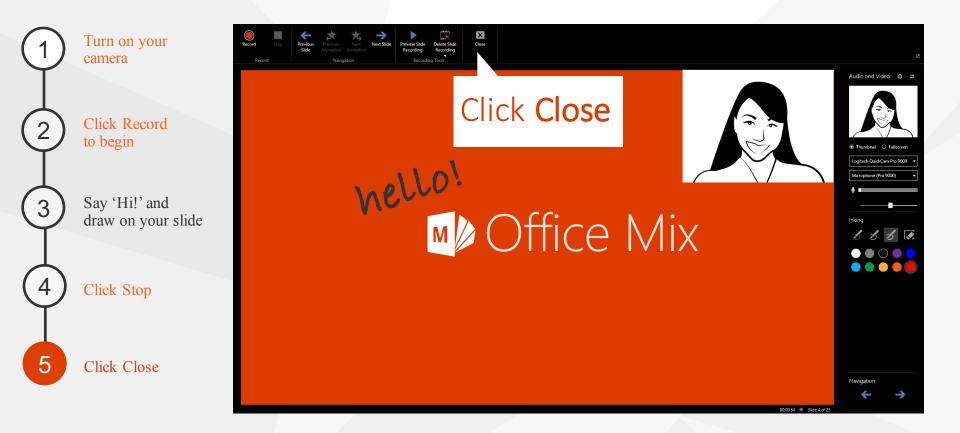

# Click Stop

0.00.04

Here are some tips for you to remember while doing the **recording:** 

Н

- Use the -button to advance through slides, and to advance through animation when recording.
- When the recording is finished, the audio/video is split and is inserted on each slide.
  - You can move the audio/video position on the slide.
  - You can re-record any slide or combination of slides.

Here are some tips for you to remember while doing the recording:

- Use the button to advance through slides, and to advance through animation when recording.
  - When the recording is finished, the audio/video is split and is inserted on each slide.
  - You can move the audio/video position on the slide.
  - You can re-record any slide or combination of slides.