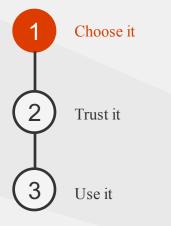

#### Multiple Choice Quiz 🖷 from Microsoft Corporation 🖷

 $\star \star \star \star \star \star (0)$ 

A quiz consisting of multiple answer choices with some set of them being correct

By clicking Trust It, you indicate that you trust this app and agree to its Privacy Policy and Terms of Use.