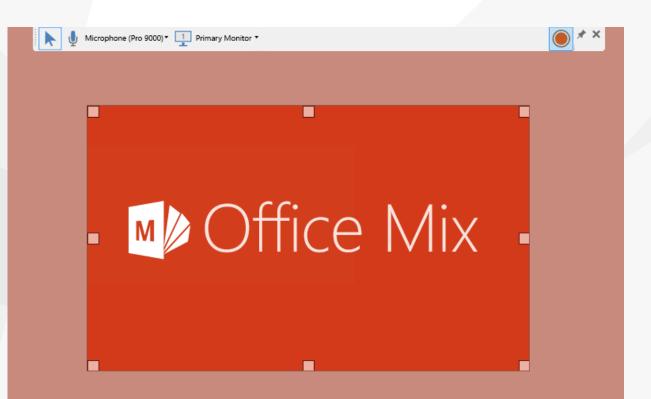

## Next, Let us try recording a screen capture

### Click Screen Recording

| FILE   | HOME          | INSERT    | DESIGN     | TRANSITIONS       | ANIMATIONS     | SLID | E SHOW     | REVIEW | VIEW | ADD-INS | MIX | ACROBAT | TESTS | STORYBOARDING |
|--------|---------------|-----------|------------|-------------------|----------------|------|------------|--------|------|---------|-----|---------|-------|---------------|
|        |               |           | 0+         | T                 |                | ?    | 2          |        |      |         |     |         |       |               |
| Record | Quizzes       | Screen    | Screenshot | Preview Upload Ex | oprt Send      | Help | Office Mix |        |      |         |     |         |       |               |
|        | Videos Apps F | Recording | Ŧ          | to Mix to         | Video Feedback |      | Update     |        |      |         |     |         |       |               |
| Record |               | Insert    |            | Mix               | Supp           | ort  | Update     |        |      |         |     |         |       |               |
|        |               |           |            |                   |                |      |            |        |      |         |     |         |       |               |