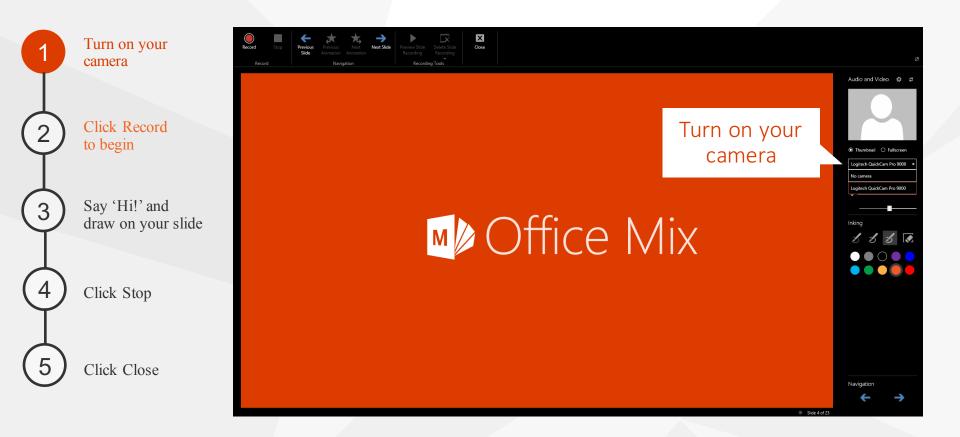

### Getting started: Let us try creating a basic recording

Click Record

Is your MIX tab missing? Go here.

nello! M Office Mix

0:00:0