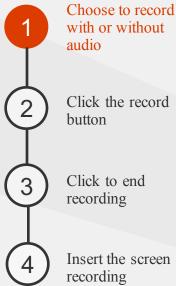

## Next, Let us try recording a screen capture

### Click Screen Recording

| FILE   | HOME          | INSERT    | DESIGN     | TRANSITIONS       | ANIMATIONS     | SLID | E SHOW     | REVIEW | VIEW | ADD-INS | MIX | ACROBAT | TESTS | STORYBOARDING |
|--------|---------------|-----------|------------|-------------------|----------------|------|------------|--------|------|---------|-----|---------|-------|---------------|
|        |               |           | 0+         | T                 |                | ?    | 2          |        |      |         |     |         |       |               |
| Record | Quizzes       | Screen    | Screenshot | Preview Upload Ex | oprt Send      | Help | Office Mix |        |      |         |     |         |       |               |
|        | Videos Apps F | Recording | Ŧ          | to Mix to         | Video Feedback |      | Update     |        |      |         |     |         |       |               |
| Record |               | Insert    |            | Mix               | Supp           | ort  | Update     |        |      |         |     |         |       |               |
|        |               |           |            |                   |                |      |            |        |      |         |     |         |       |               |

Insert the screen recording

Insert the screen recording

with or without audio Click the record button

Click to end recording

> Insert the screen recording