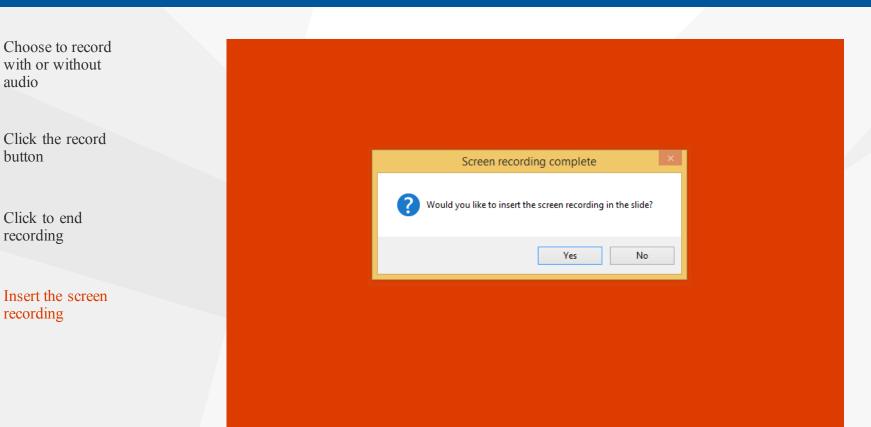

Insert the screen recording

Insert the screen recording

with or without audio Click the record button

Click to end recording

> Insert the screen recording