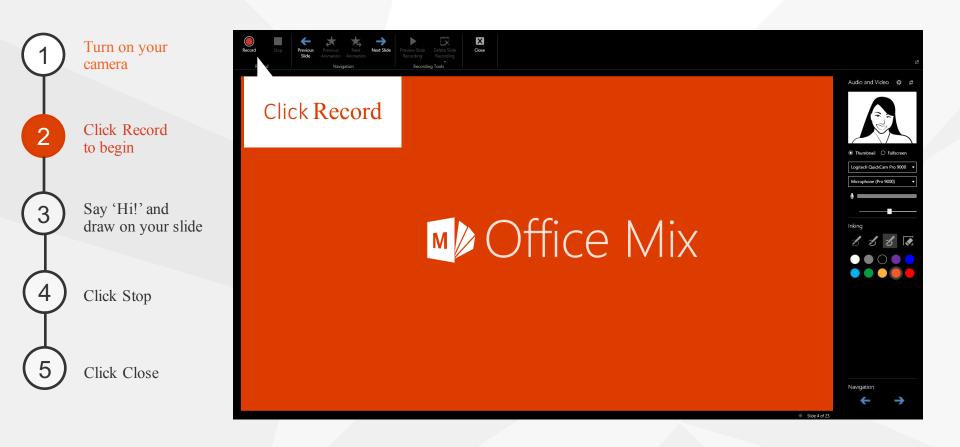

### Getting started: Let us try creating a basic recording

Click Record

Is your MIX tab missing? Go here.

nello! M Office Mix

0:00:0

# Click Stop

0.00.04

Here are some tips for you to remember while doing the **recording:** 

Н

- Use the -button to advance through slides, and to advance through animation when recording.
- When the recording is finished, the audio/video is split and is inserted on each slide.
  - You can move the audio/video position on the slide.
  - You can re-record any slide or combination of slides.