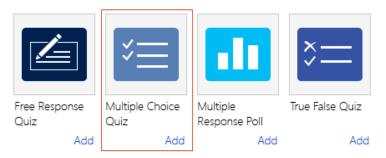

#### Quizzes and Polls

#### Multiple Choice Quiz 🖷 from Microsoft Corporation 🖷

 $\star \star \star \star \star \star (0)$ 

A quiz consisting of multiple answer choices with some set of them being correct

By clicking Trust It, you indicate that you trust this app and agree to its Privacy Policy and Terms of Use.