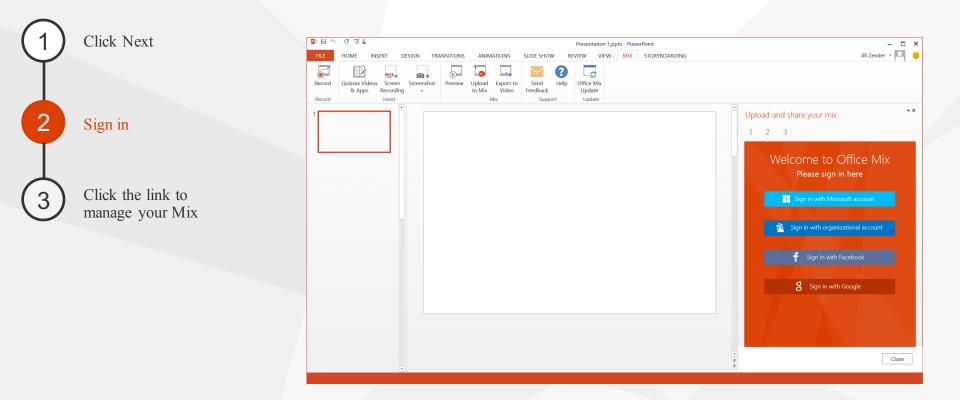

# Good Job, It is time to upload & Share your Mix

Click Upload to Mix

| FILE   | HOME                    | INSERT | DESIGN     | TRA     | NSITIONS        | S AN   | IMATIONS | SLIDE SHOW |            | REVIEW | VIEW | ADD-INS | MIX | ACROBAT | TESTS | STORYBOARDING |
|--------|-------------------------|--------|------------|---------|-----------------|--------|----------|------------|------------|--------|------|---------|-----|---------|-------|---------------|
|        |                         |        | 0          |         |                 |        | $\sim$   | ?          | -2         |        |      |         |     |         |       |               |
| Record | Quizzes                 | Screen | Screenshot | Preview | Upload          | Export | Send     | Help       | Office Mix |        |      |         |     |         |       |               |
|        | Videos Apps Recording * |        |            |         | to Mix to Video |        |          | Feedback   |            |        |      |         |     |         |       |               |
| Record |                         | Mix    |            |         | Support         |        | Update   |            |            |        |      |         |     |         |       |               |