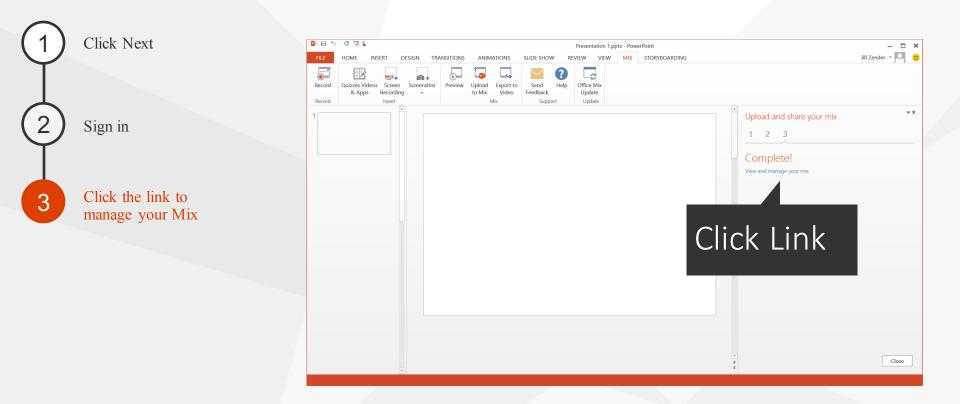

# Good Job, It is time to upload & Share your Mix

Click Upload to Mix

| FILE   | HOME                    | INSERT | DESIGN     | TRA     | NSITIONS        | S AN   | IMATIONS | SLIDE SHOW |            | REVIEW | VIEW | ADD-INS | MIX | ACROBAT | TESTS | STORYBOARDING |
|--------|-------------------------|--------|------------|---------|-----------------|--------|----------|------------|------------|--------|------|---------|-----|---------|-------|---------------|
|        |                         |        | 0          |         |                 |        | $\sim$   | ?          | -2         |        |      |         |     |         |       |               |
| Record | Quizzes                 | Screen | Screenshot | Preview | Upload          | Export | Send     | Help       | Office Mix |        |      |         |     |         |       |               |
|        | Videos Apps Recording * |        |            |         | to Mix to Video |        |          | Feedback   |            |        |      |         |     |         |       |               |
| Record |                         | Mix    |            |         | Support         |        | Update   |            |            |        |      |         |     |         |       |               |