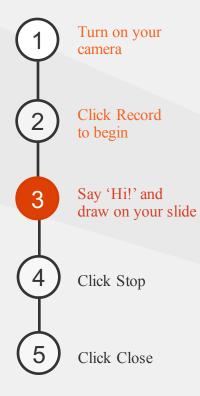

### Getting started: Let us try creating a basic recording

Click Record

Is your MIX tab missing? Go here.

nello! M Office Mix

0:00:0