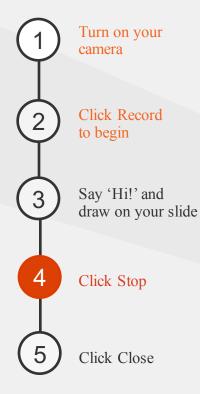

# Click Stop

0.00.04

Here are some tips for you to remember while doing the **recording:** 

Н

- Use the -button to advance through slides, and to advance through animation when recording.
- When the recording is finished, the audio/video is split and is inserted on each slide.
  - You can move the audio/video position on the slide.
  - You can re-record any slide or combination of slides.

Here are some tips for you to remember while doing the recording:

- Use the button to advance through slides, and to advance through animation when recording.
  - When the recording is finished, the audio/video is split and is inserted on each slide.
  - You can move the audio/video position on the slide.
  - You can re-record any slide or combination of slides.