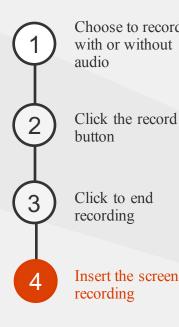

Insert the screen recording

Insert the screen recording

with or without audio Click the record button

Click to end recording

> Insert the screen recording